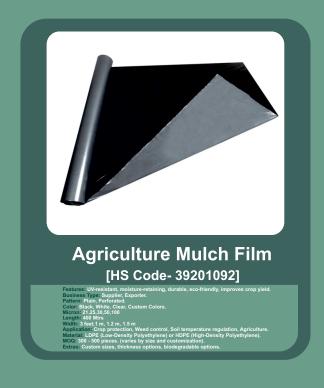

#### **Agricultural Mulch Film:**

Enhances crop growth by conserving moisture, controlling temperature, and suppressing weeds.