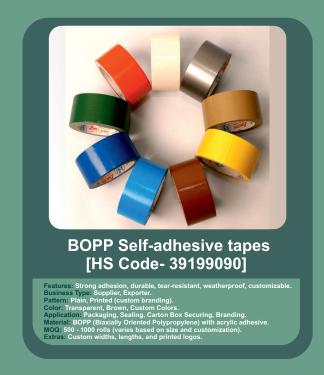

## **Packaging Tapes:**

Strong, durable, and adhesive tapes for sealing packages with ease.