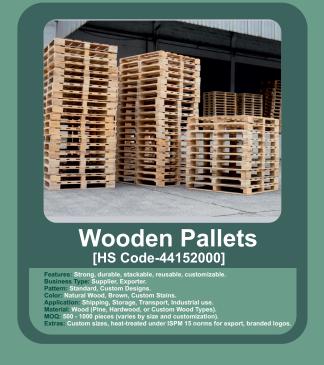

#### **Wooden Pallets:**

Durable platforms used for stacking, storing, transporting goods efficiently.